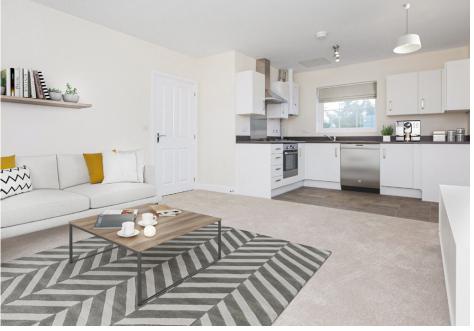

## Specification

#### WALLS, DOORS & FLOORING

- White emulsion finish throughout
- Satinwood painted white finish 4 panel doors
- Carpet Flooring in Hall and Bedrooms
- Amtico Flooring in the Kitchen and Living Room
- Vinyl Flooring in the Bathrooms/Ensuite

#### **KITCHEN**

- Stainless steel 4 burner gas hob, integrated hood and integrated single electric stainless steel oven
- Inset  $1^{1/2}$  bowl sink and tap
- Track Spot Lights in Kitchen
- Space for Fridge freezer
- Plumbing and space for washing machine