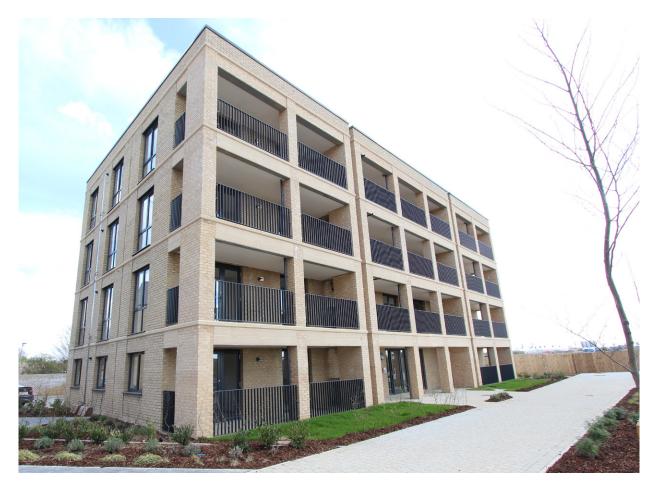

## Welcome to **Trumpington Meadows**

This modern selection of 1 and 2 bedroom Shared Ownership apartments are located in the ever desirable area of Trumpington. The location is popular and ideally situated for people working at Addenbrooke's Hospital, Cambridge University and Science and Biomedical Centres, all of which have expanded significantly in recent years.

## **Plot 186**

| GROUND FLOOR              |                             |
|---------------------------|-----------------------------|
| KITCHEN / LIVING / DINING | 6.91m x 3.43m 22'8" x 11'3" |
| BEDROOM                   | 4.04m x 2.77m 13'3" x 9'1"  |

## Plot 185, 187, 190 & 193

| GROUND FLOOR              |                               |
|---------------------------|-------------------------------|
| KITCHEN / LIVING / DINING | 6.73m x 3.58m 22'1" x 11'9"   |
| MASTER BEDROOM            | 3.61m x 3.30m 11'10" x 10'10" |
| BEDROOM 2                 | 4.04m x 3.10m 13'3" x 10'2"   |

## Plot 188, 191 & 194

| GROUND FLOOR              |                              |
|---------------------------|------------------------------|
| KITCHEN / LIVING / DINING | 7.01m x 3.96m 23'0" x 13'0"  |
| MASTER BEDROOM            | 4.25m x 3.10m 13'11" x 10'2" |
| BEDROOM 2                 | 3.78m x 3.43m 12'5" x 11'3"  |

## Plot 189, 192 & 195

| GROUND FLOOR              |                               |
|---------------------------|-------------------------------|
| KITCHEN / LIVING / DINING | 6.73m x 3.58m 22'1" x 11'9"   |
| MASTER BEDROOM            | 3.61m x 3.31m 11'10" x 10'10" |
| BEDROOM 2                 | 4.05m x 3.10m 13'3" x 10'2"   |