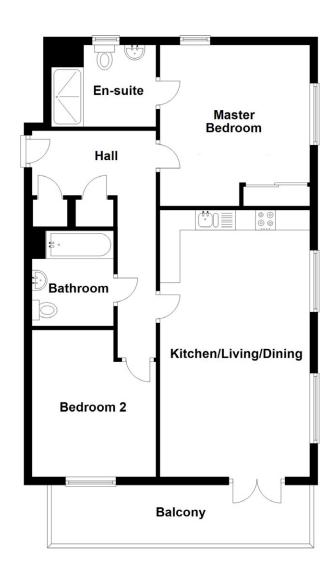

## **Plot 186**

| GROUND FLOOR              |                             |
|---------------------------|-----------------------------|
| KITCHEN / LIVING / DINING | 6.91m x 3.43m 22'8" x 11'3" |
| BEDROOM                   | 4.04m x 2.77m 13'3" x 9'1"  |

## Plot 185, 187, 190 & 193

| GROUND FLOOR              |                               |
|---------------------------|-------------------------------|
| KITCHEN / LIVING / DINING | 6.73m x 3.58m 22'1" x 11'9"   |
| MASTER BEDROOM            | 3.61m x 3.30m 11'10" x 10'10" |
| BEDROOM 2                 | 4.04m x 3.10m 13'3" x 10'2"   |

## Plot 188, 191 & 194

| GROUND FLOOR              |                              |
|---------------------------|------------------------------|
| KITCHEN / LIVING / DINING | 7.01m x 3.96m 23'0" x 13'0"  |
| MASTER BEDROOM            | 4.25m x 3.10m 13'11" x 10'2" |
| BEDROOM 2                 | 3.78m x 3.43m 12'5" x 11'3"  |

## Plot 189, 192 & 195

| GROUND FLOOR              |                               |
|---------------------------|-------------------------------|
| KITCHEN / LIVING / DINING | 6.73m x 3.58m 22'1" x 11'9"   |
| MASTER BEDROOM            | 3.61m x 3.31m 11'10" x 10'10" |
| BEDROOM 2                 | 4.05m x 3.10m 13'3" x 10'2"   |