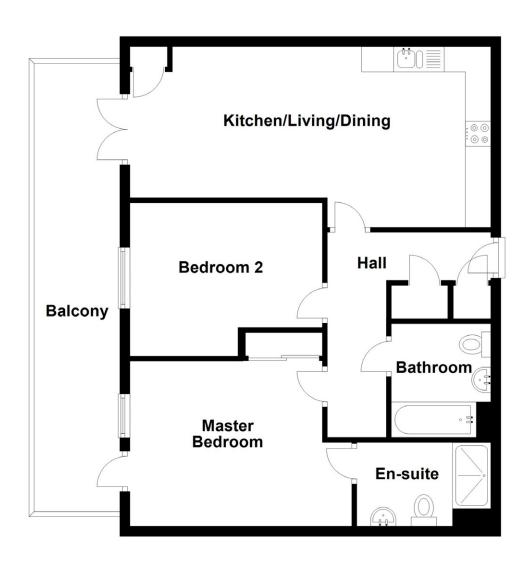

## Plot 185, 187, 190 & 193

| GROUND FLOOR              |                               |
|---------------------------|-------------------------------|
| KITCHEN / LIVING / DINING | 6.73m x 3.58m 22'1" x 11'9"   |
| MASTER BEDROOM            | 3.61m x 3.30m 11'10" x 10'10" |
| BEDROOM 2                 | 4.04m x 3.10m 13'3" x 10'2"   |

## Plot 188, 191 & 194

| GROUND FLOOR              |                              |
|---------------------------|------------------------------|
| KITCHEN / LIVING / DINING | 7.01m x 3.96m 23'0" x 13'0"  |
| MASTER BEDROOM            | 4.25m x 3.10m 13'11" x 10'2" |
| BEDROOM 2                 | 3.78m x 3.43m 12'5" x 11'3"  |

## Plot 189, 192 & 195

| GROUND FLOOR              |                               |
|---------------------------|-------------------------------|
| KITCHEN / LIVING / DINING | 6.73m x 3.58m 22'1" x 11'9"   |
| MASTER BEDROOM            | 3.61m x 3.31m 11'10" x 10'10" |
| BEDROOM 2                 | 4.05m x 3.10m 13'3" x 10'2"   |