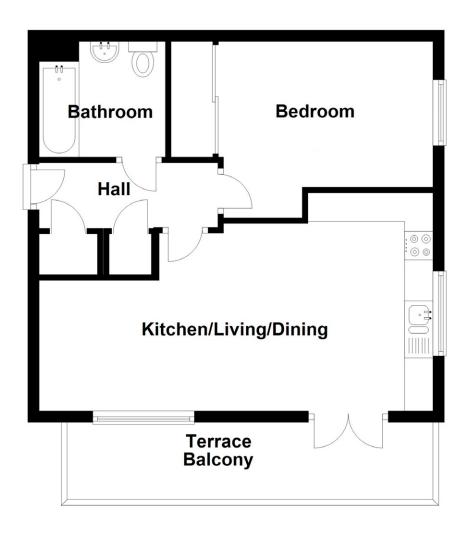

## **Plot 186**

| GROUND FLOOR              |                             |
|---------------------------|-----------------------------|
| KITCHEN / LIVING / DINING | 6.91m x 3.43m 22'8" x 11'3" |
| BEDROOM                   | 4.04m x 2.77m 13'3" x 9'1"  |