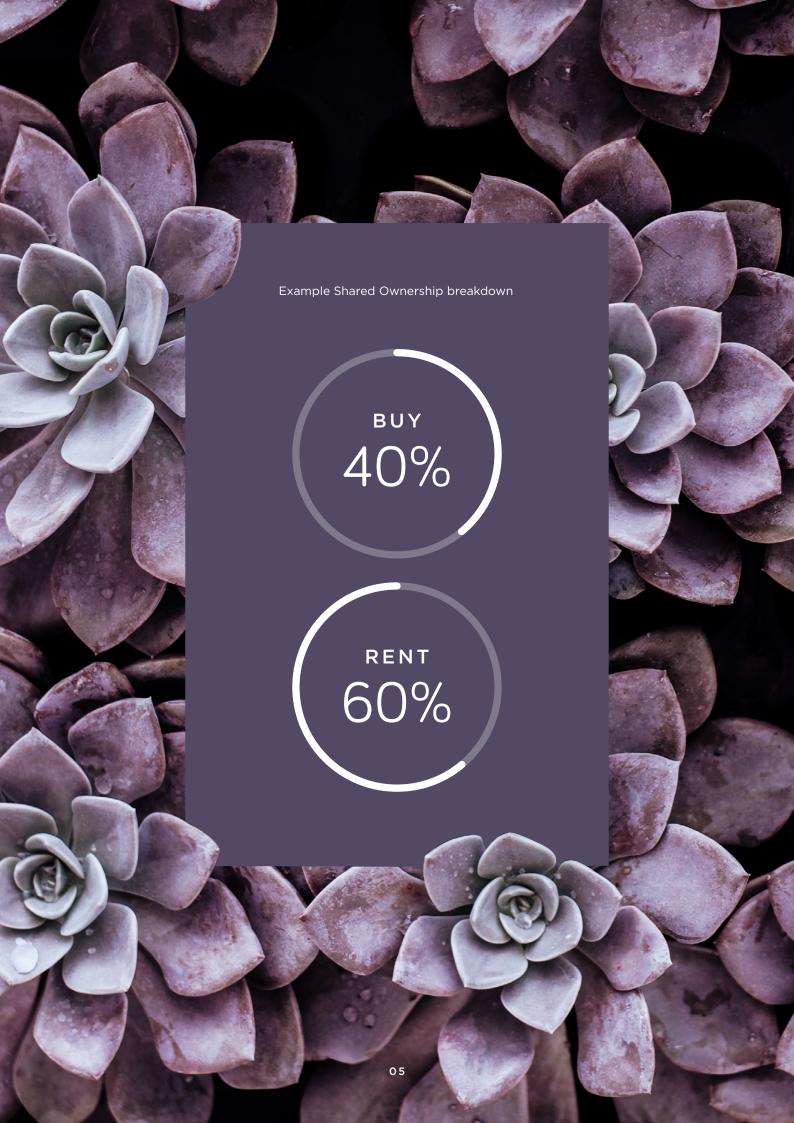

# Open the door to your new home through Shared Ownership.

The Shared Ownership scheme is a Part Buy, Part Rent way of owning your own home for a smaller up front payment. With Shared Ownership, you buy a share of your home using a mortgage from a bank or building society and pay a subsidised rent you did not purchase. The combined mortgage and rent is usually less than you'd expect to pay if you bought a similar property outright. On the Trumpington Meadows development, you can buy a minimum 40% share of your home (the maximum you can buy initially is 75%). When you're ready, you can buy more shares until you staircase to owning 100% of your home.