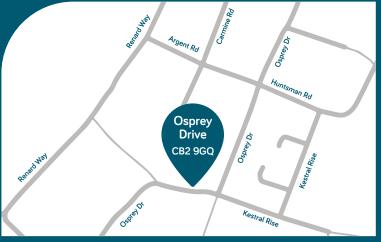

#### Trumpington Meadows

Osprey Drive, Trumpington, Cambridgeshire, CB2 9GQ

Shared Ownership is subject to eligibility requirements. Speak to our Sales Team for more information. Information correct as of May 2020.