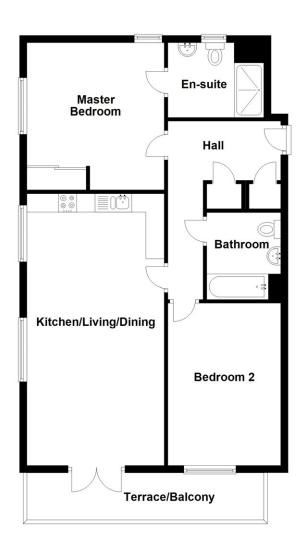

## Plot 185, 187, 190 & 193

| GROUND FLOOR              |                               |
|---------------------------|-------------------------------|
| KITCHEN / LIVING / DINING | 6.73m x 3.58m 22'1" x 11'9"   |
| MASTER BEDROOM            | 3.61m x 3.30m 11'10" x 10'10" |
| BEDROOM 2                 | 4.04m x 3.10m 13'3" x 10'2"   |

## Plot 188, 191 & 194

| GROUND FLOOR              |                              |
|---------------------------|------------------------------|
| KITCHEN / LIVING / DINING | 7.01m x 3.96m 23'0" x 13'0"  |
| MASTER BEDROOM            | 4.25m x 3.10m 13'11" x 10'2" |
| BEDROOM 2                 | 3.78m x 3.43m 12'5" x 11'3"  |

## Plot 189, 192 & 195

| GROUND FLOOR              |                               |
|---------------------------|-------------------------------|
| KITCHEN / LIVING / DINING | 6.73m x 3.58m 22'1" x 11'9"   |
| MASTER BEDROOM            | 3.61m x 3.31m 11'10" x 10'10" |
| BEDROOM 2                 | 4.05m x 3.10m 13'3" x 10'2"   |