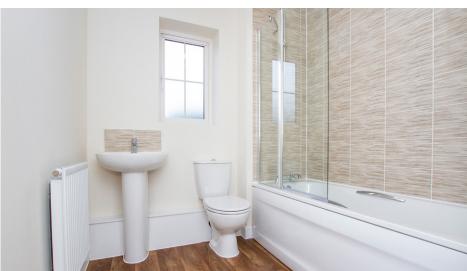

## Specification

#### **BATHROOM**

- Surface mounted thermostatic shower
- Shower over bath with full wall tiling and glass shower screen
- En-suite with shower in Master bedroom
- Basin and cistern